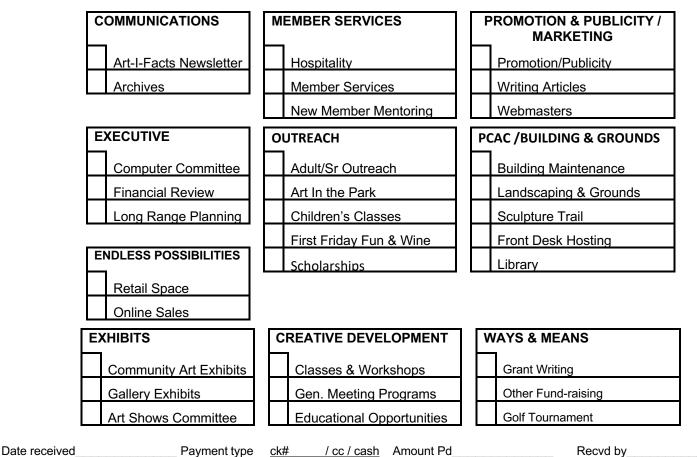

Please select (using an X) the Committee(s) you wish to serve.

**FRONT DESK HOST**: Fill in Payment and Received by information. Deposit payment & receipt in Treasurer's Pouch. File application in the PCAC Application Form Inbox. **INFORMATION CHANGES ONLY—place form directly in PCAC Application Form Inbox for processing.**